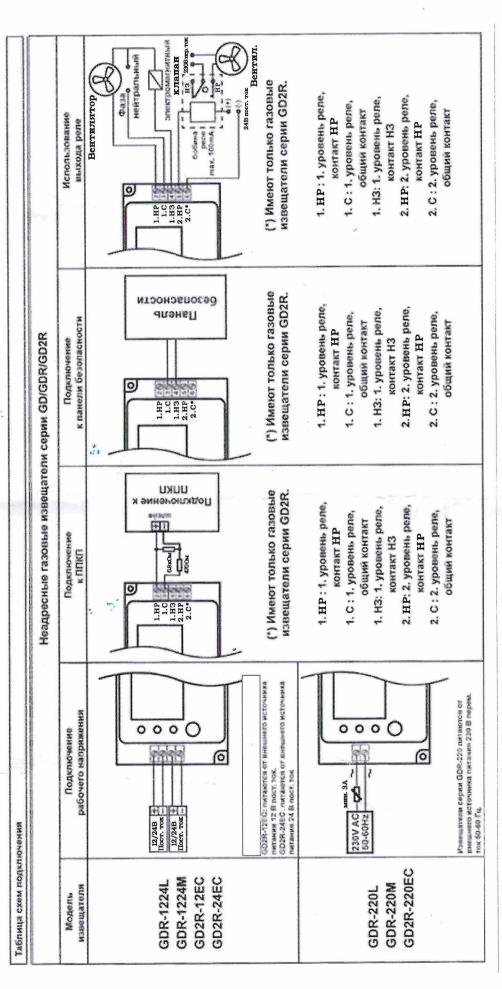

## 2. НАЗНАЧЕНИЕ И ПРИНЦИП РАБОТЫ

концентрации угарного газа в захрытых помещениях зданий и сооружений различного Извещатель предназначен для обнаружения природного, сжиженного и токсичной назначения.

Извещатель производит автоматический переход в дежурный режим после окончания и переключает контакты на релейных выходах для формирования тревожного сигнала. расположения извещателя, извещатель активирует зуммер, индикатор "Тревога" При превышении концентрации газа, выше порогов срабатывания в зоне превышения порогового значения. Извещатель предназначен для круглосуточной и непрерывной работы автономно или с приемно-контрольными приборами.

Рекомендуется использовать приемно-контрольные приборы серии Maxlogic ML-4218. Извещатель относится к изделиям с периодическим обслуживанием.